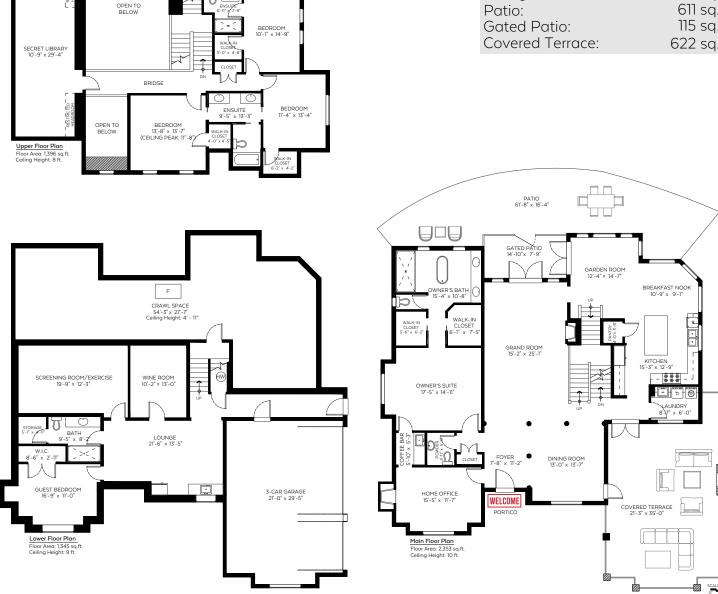

## 1483 Crystal Creek Drive, Anmore. B.C.

| 2,353 sq.ft.<br>1,396 sq.ft. |
|------------------------------|
| 1,345 sq.ft.                 |
| 5,094 sq.ft.                 |
| 55 sq.ft.                    |
| 5,149 sq.ft.                 |
| 447 sq.ft.                   |
|                              |
| 1,020 sq.ft.                 |
| 644 sq.ft.                   |
| 611 sq.ft.                   |
| 115 sq.ft.                   |
| 622 sq.ft.                   |
|                              |

Valid Until: November 23, 2023

The floor plan is not suitable for architectural/construction and is covered under E&O. © Excelsior Measuring Inc. 2022. All rights reserved for Excelsior Measuring Inc. Users shall not publish and distribute such material (in whole or in part) and/or incorporate it in other works in any form.

NORTH